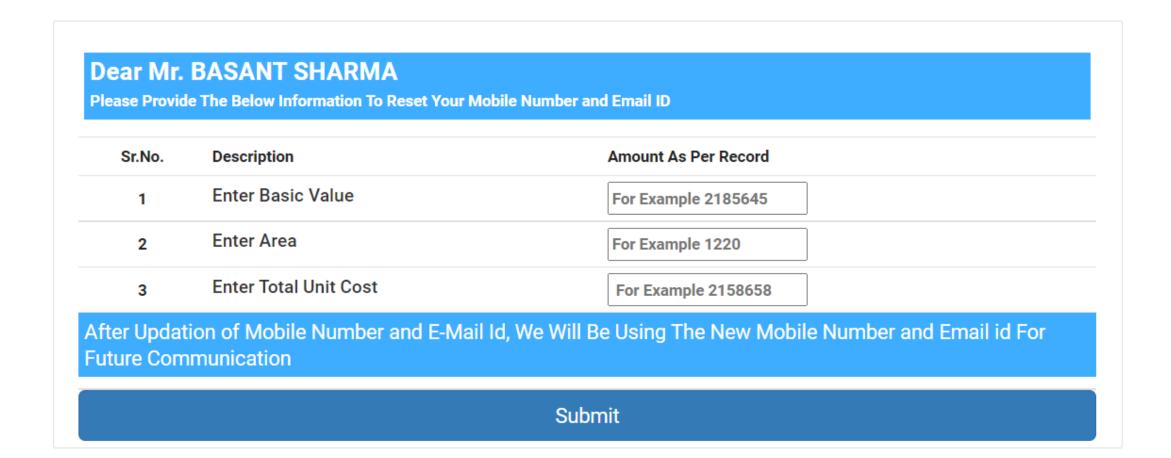

Note:- IN CASE YOUR MOBILE NUMBER, E-MAIL Id IS DIFFERENT, CHANGED OR NOT APPEARING ABOVE | CLICK RESET BUTTON

🎎 RESET FOR MOBILE NO. AND E-MAIL ID CHANGES

Note:- In case your Name alone is Not Matching or Not Appearing while other data matches with your unit, Then Please click on the button in Green

# IN CASE YOUR MOBILE NUMBER, E-MAIL Id IS DIFFERENT, CHANGED OR NOT APPEARING ABOVE | CLICK RESET BUTTON

# Note:- In case your Name alone is Not Matching or Not Appearing while other data matches with your unit, Then Please click on the button in Green

**NOTE:** Customer data as analysed by the Office of Receiver is being uploaded. Detailed instructions as to verification and supply of information are also given. Home buyers are advised to follow the instructions. In case of any difficulties separate E-mail can be sent on receiveroffice@gmail.com. No communication by Whats app or mobile will be entertained..