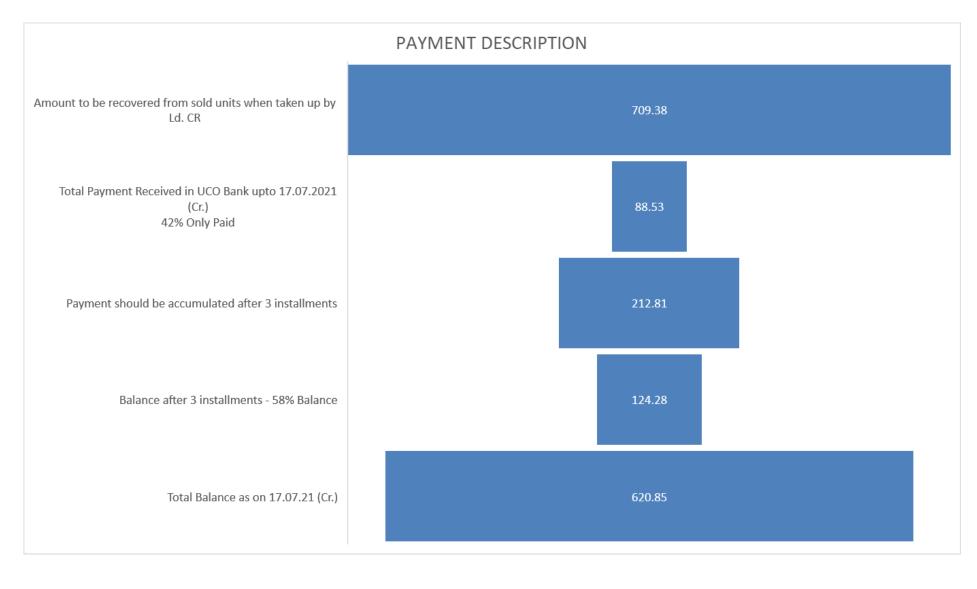

# PAYMENT DESCRIPTION

- After 3 installments, approx. 212 cr should be received (30% of total – 709 cr)
- However, 88.53 (which is 42%) amount is received
- Total balance is 620 cr