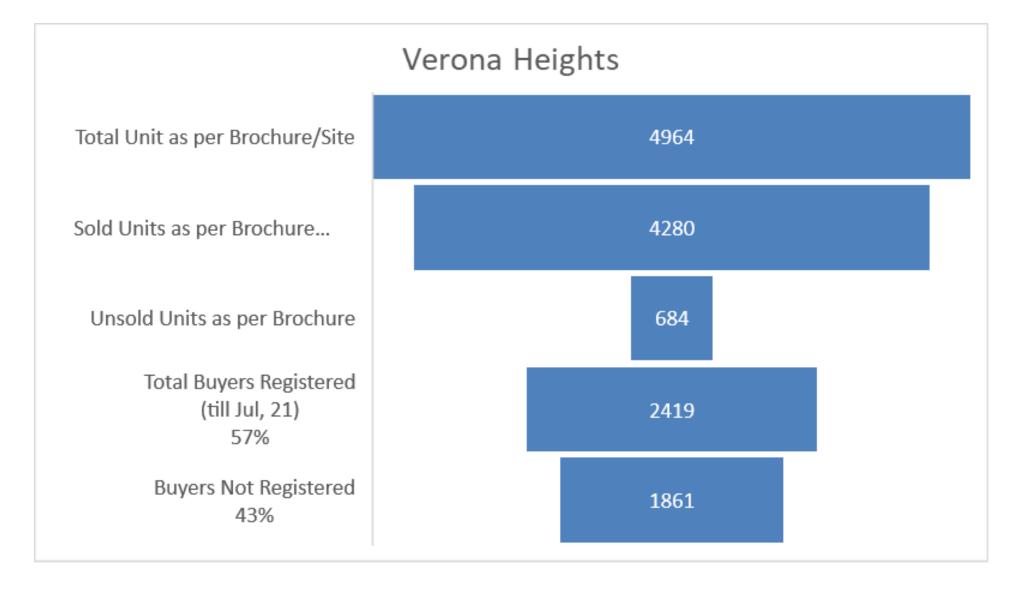

# Verona Heights Project

BUYERS PAYMENT DETAIL AS ON 17.07.2021 & HOW TO UPDATE CUSTOMER DATA TRAINING MATERIAL

Created by Basant (a buyer & governing member in registered association of)

Amrapali Verona Heights Flats Buyers Welfare Association (Governed by Private Body)

PLEASE NOTE THAT THIS MATERIAL IS CREATED ONLY TO HELP AMRAPALI BUYERS AND ALL INFORMATION IS SOUGHT FROM LD.COURT RECEIVER PORTAL

# UNIT DESCRIPTION



- 684 unsold units
- Only 57%
   buyers have registered

# PAYMENT DESCRIPTION



- After 3 installments, approx. 212 cr should be received (30% of total – 709 cr)
- However, 88.53 (which is 42%) amount is received
- Total balance is 620 cr

### BUYERS MAKING PAYMENT/Not MAKING/FULL PAYMENTS



- 53% buyers are making payments
- 3% have made full payment of their balance
- 20% buyers not registered still made payments
- 26% Buyers neither registered nor making payment

# AMRAPALI Residential Projects

BUYERS PAYMENT DETAIL AS ON 17.07.2021 HOW TO UPDATE CUSTOMER DATA

# Main Page Customer Data

Click - <a href="https://receiveramrapali.in/residential/">https://receiveramrapali.in/residential/</a>

# Main Page

#### Your Search Result

OTP will be supplied to you via Mobile No. or E-Mail