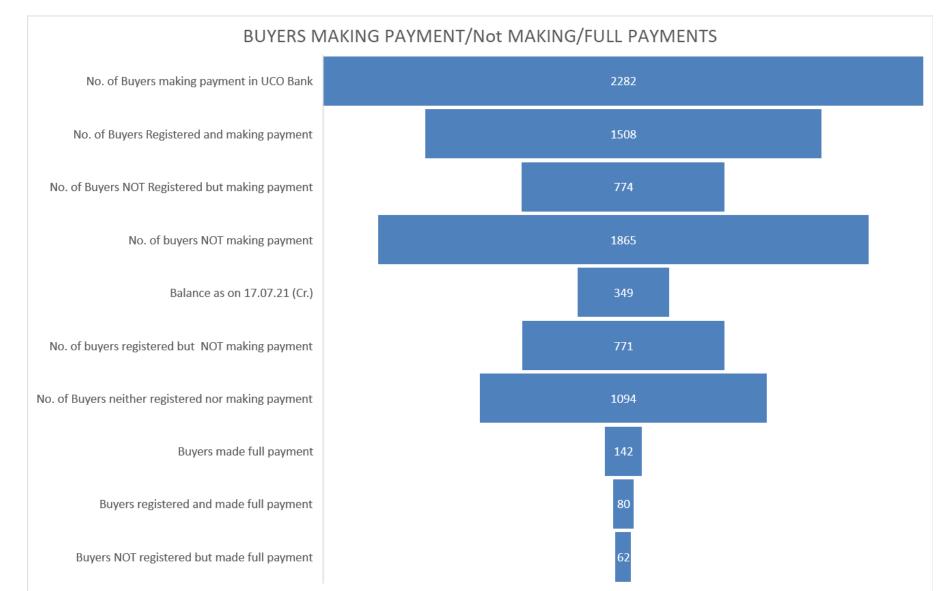

### BUYERS MAKING PAYMENT/Not MAKING/FULL PAYMENTS

- 53% buyers are making payments
- 3% have made full payment of their balance
- 20% buyers not registered still made payments
- 26% Buyers neither registered nor making payment